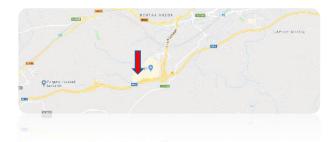

#### **Coordenates GPS:**

43.3188667,-1.8382444444444446 43°19'07.92"N 1°50'17.68"W

#### In PARQUE COMERCIAL TXINGUDI.

Barrio Ventas 80 (by Norauto and AFEDE) 20305 Irun

**Coordinates GPS:** 

43.3188667,-1.838244444444446

43°19'07.92"N 1°50'17.68"W